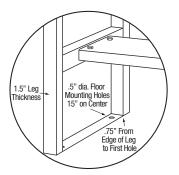

neck spout with aerator
- (1) Connecting tube for valve to spout connection
- (2) Fittings, brass, 0.375" male compression and 0.375" male NPT
- (1) Strainer assembly with basket

#### **Product Compliance**

NSF/ANSI 2 Food Equipment NSF/ANSI 372 Low-Lead





| Part:   |     | Quantity: | _ |
|---------|-----|-----------|---|
| Project |     |           |   |
| Contac  | ::  |           |   |
| Date: _ |     |           |   |
| Approva | al: |           |   |
| Notes   |     |           |   |
| Notes   |     |           |   |
|         |     |           |   |
|         |     |           |   |
|         |     |           |   |



## Hands-Free Floor Mount Stainless Steel Utility Sink Models U24242 and U24242-0.5



#### ■ Front



### ■ Hole Configuration



#### ■ Floor Mounting Detail



#### ■ Plumbing Detail

27.5" (698.5mm) 2" (51mm)

7.5" (191mm)

— 15" — (381mm) Supply Line to Spout

4" (101.6mm)

Side

1.5" (38mm)

9" (228.6mm)



#### ■ Supply Line Detail