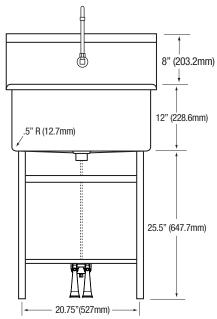

#### ■ Front

| Outside Dimensions | 27" x 27-1/2" x 45-1/2" High |
|--------------------|------------------------------|
| Inside Bowl Size   | 24" x 24" x 12" Deep         |
| Back Splash Height | 8"                           |
| Water Activation   | Double Foot Pedal Valve      |
| Flow Rate          | 2 GPM                        |
| Inlet Connections  | 1/2" Male NPT                |
| Drain Opening      | 3-1/2"                       |
| Finish             | Satin                        |
| Strainer           | Basket Type                  |