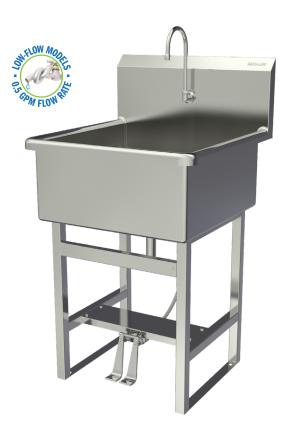

# **Hands-Free Floor Mount Stainless Steel Utility Sink**

| Model      | Flow-Rate        |
|------------|------------------|
| U24242     | Standard 2.0 GPM |
| U24242-0.5 | Low-Flow 0.5 GPM |

#### **Product Specifications**

Built to last using 14-gauge, type 304 stainless steel. Seamless welded construction with a 1-1/2" rolled rim on front and sides. Exposed surfaces have a uniformed satin finish. Specially designed foot valves provide easy access to working parts without disconnecting mount or plumbing.

| Outside Dimensions | 27" x 27-1/2" x 45-1/2" High |
|--------------------|------------------------------|
| Inside Bowl Size   | 24" x 24" x 12" Deep         |
| Back Splash Height | 8"                           |
| Water Activation   | Double Foot Pedal Valve      |
| Flow Rate          | 2 GPM                        |
| Inlet Connections  | 1/2" Male NPT                |
| Drain Opening      | 3-1/2"                       |
| Finish             | Satin                        |
| Strainer           | Basket Type                  |

#### Includes

- (1) Floor mount sink
- (1) Leg assembly set
- (4) Washers and nuts for connection sink to leg assembly set
- (1) Double foot pedal valve (bottom mount) with 2 nuts
- (1) Swivel gooseneck spout with aerator
- (1) Connecting tube for valve to spout connection
- (2) Fittings, brass, 0.375" male compression and 0.375" male NPT
- (1) Strainer assembly with basket