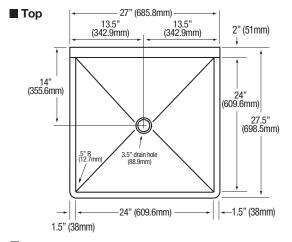

### ■ Hole Configuration

| Outside Dimensions | 27" x 27-1/2" x 45-1/2" High |
|--------------------|------------------------------|
| Inside Bowl Size   | 24" x 24" x 12" Deep         |
| Back Splash Height | 8"                           |
| Water Activation   | Double Foot Pedal Valve      |
| Flow Rate          | 2 GPM                        |
| Inlet Connections  | 1/2" Male NPT                |
| Drain Opening      | 3-1/2"                       |
| Finish             | Satin                        |
| Strainer           | Basket Type                  |