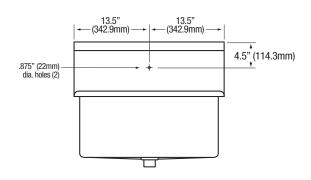

) with 2 nuts
- (1) Swivel gooseneck spout with aerator
- (1) Connecting tube for valve to spout connection
- (2) Fittings, brass, 0.375" male compression and 0.375" male NPT
- (1) Strainer assembly with basket

#### **Product Compliance**

NSF/ANSI 2 Food Equipment NSF/ANSI 372 Low-Lead





| Part:   |     | Quantity: | _ |
|---------|-----|-----------|---|
| Project |     |           |   |
| Contac  | ::  |           |   |
| Date: _ |     |           |   |
| Approva | al: |           |   |
| Notes   |     |           |   |
| Notes   |     |           |   |
|         |     |           |   |
|         |     |           |   |
|         |     |           |   |



## Hands-Free Floor Mount Stainless Steel Utility Sink Models U24242 and U24242-0.5



#### ■ Front



### ■ Hole Configuration



#### ■ Floor Mounting Detail



#### ■ Plumbing Detail

27.5" (698.5mm) 2" (51mm)

7.5" (191mm)

— 15" — (381mm) Supply Line to Spout

4" (101.6mm)

Side

1.5" (38mm)

9" (228.6mm)



#### ■ Supply Line Detail