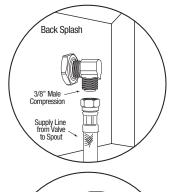

### **Product Compliance**

NSF/ANSI 2 Food Equipment NSF/ANSI 372 Low-Lead





| Part:   |     | Quantity: | _ |
|---------|-----|-----------|---|
| Project |     |           |   |
| Contac  | ::  |           |   |
| Date: _ |     |           |   |
| Approva | al: |           |   |
| Notes   |     |           |   |
| Notes   |     |           |   |
|         |     |           |   |
|         |     |           |   |
|         |     |           |   |



## Hands-Free Floor Mount Stainless Steel Utility Sink Models U24242 and U24242-0.5



#### ■ Front



### ■ Hole Configuration



#### ■ Floor Mounting Detail



#### ■ Plumbing Detail

27.5" (698.5mm) 2" (51mm)

7.5" (191mm)

— 15" — (381mm) Supply Line to Spout

4" (101.6mm)

Side

1.5" (38mm)

9" (228.6mm)



#### ■ Supply Line Detail