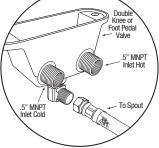

#### Includes

- (1) Floor mount sink
- (1) Leg assembly set
- (4) Washers and nuts for connection sink to leg assembly set
- (1) Double foot pedal valve (bottom mount) with 2 nuts
- (1) Swivel gooseneck spout with aerator
- (1) Connecting tube for valve to spout connection
- (2) Fittings, brass, 0.375" male compression and 0.375" male NPT
- (1) Strainer assembly with basket