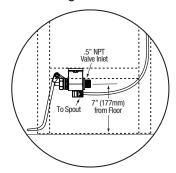

#### ■ Plumbing Detail

27.5" (698.5mm) 2" (51mm)

7.5" (191mm)

— 15" — (381mm) Supply Line to Spout

4" (101.6mm)

Side

1.5" (38mm)

9" (228.6mm)