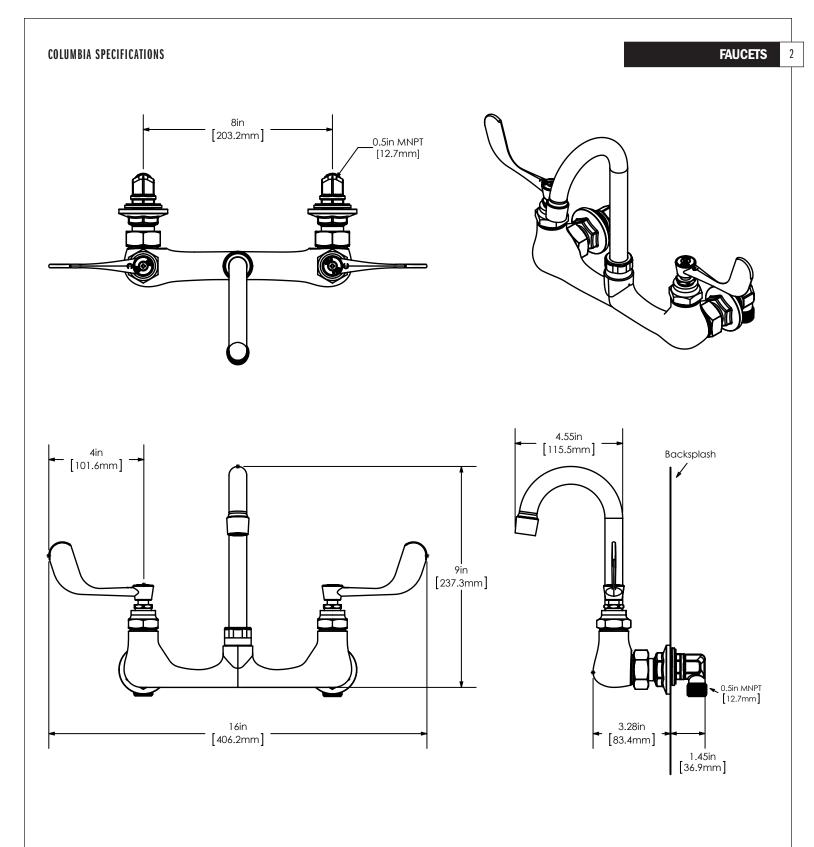

Go to columbiasinks.com for more information on replacement parts and installation videos.

Notice for California Consumers

WARNING: This product can expose you to chemicals including Chromium (hexavalent compounds), Lead, and Phthalates (DEHP) which are known to the State of California to cause cancer and birth defects or other reproductive harm. For more information go to www.P65Warnings.ca.gov.

NOTE: Lead content originates from Brass components in valves and faucets and is certified under NSF/ANSI 372 as containing less than 0.25% lead in wetted surfaces.

## COLUMBIA PRODUCTS

800.626.2117  $\mbox{-}$  columbiasinks.com  $\mbox{-}$  info@columbiasinks.com

## **COLUMBIA SPECIFICATIONS**

3

## **Replacement Parts**