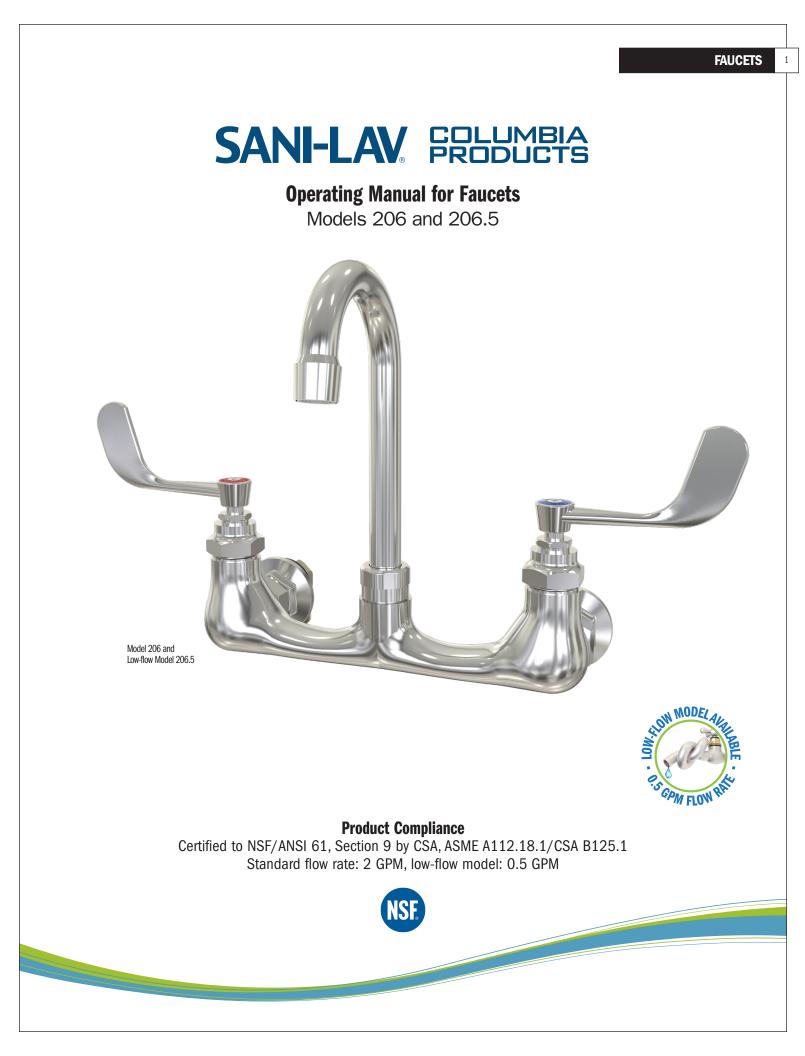

Go to columbiasinks.com for more information on replacement parts and installation videos.

Notice for California Consumers

WARNING: This product can expose you to chemicals including Chromium (hexavalent compounds), Lead, and Phthalates (DEHP) which are known to the State of California to cause cancer and birth defects or other reproductive harm. For more information go to www.P65Warnings.ca.gov.

NOTE: Lead content originates from Brass components in valves and faucets and is certified under NSF/ANSI 372 as containing less than 0.25% lead in wetted surfaces.

## COLUMBIA PRODUCTS

800.626.2117  $\mbox{-}$  columbiasinks.com  $\mbox{-}$  info@columbiasinks.com

## **COLUMBIA SPECIFICATIONS**

3

## **Replacement Parts**