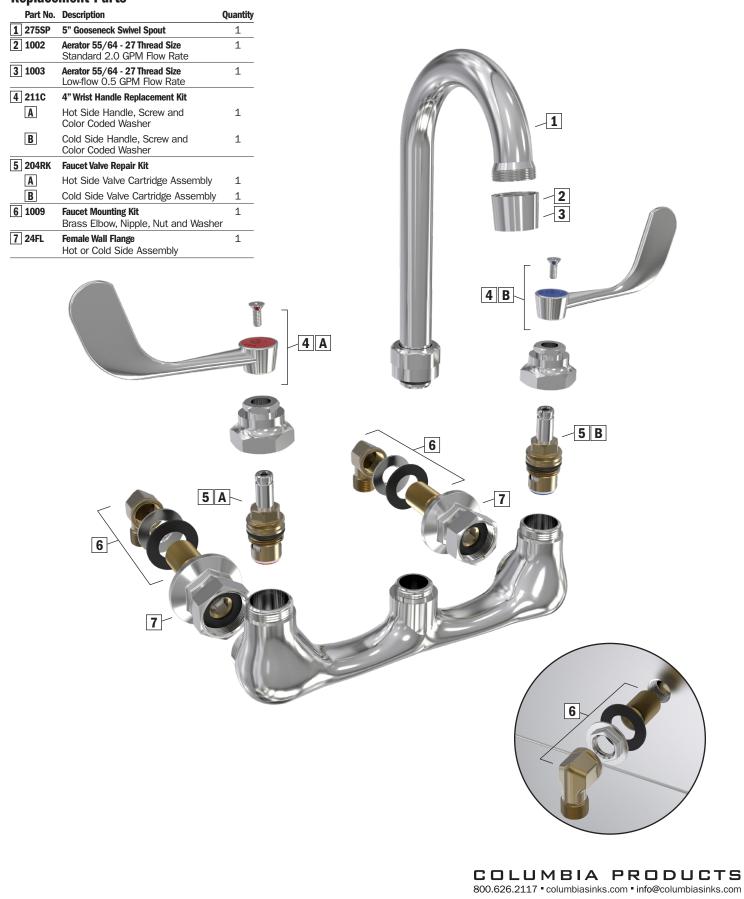

Go to columbiasinks.com for more information on replacement parts and installation videos.

Notice for California Consumers

WARNING: This product can expose you to chemicals including Chromium (hexavalent compounds), Lead, and Phthalates (DEHP) which are known to the State of California to cause cancer and birth defects or other reproductive harm. For more information go to www.P65Warnings.ca.gov.

NOTE: Lead content originates from Brass components in valves and faucets and is certified under NSF/ANSI 372 as containing less than 0.25% lead in wetted surfaces.

## COLUMBIA PRODUCTS

800.626.2117  $\mbox{-}$  columbiasinks.com  $\mbox{-}$  info@columbiasinks.com

## **COLUMBIA SPECIFICATIONS**

3

## **Replacement Parts**